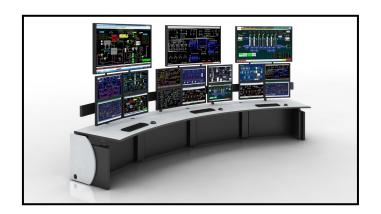

## **VISTA** MODULAR CONTROL CONSOLES

#### **Options to Fit Unique Situations**

- Premium Feature Rich Control Console
- Built to Endure 24/7/365 Use
- Flexible Layered Modularity
- Aesthetically Pleasing
- Variety of Stylish End Panels
- HPL Surfaces with Multiple Edge Options
- Fixed Ht. or Sit/Stand Ht. Adj.

- Focused on User Experience
- Ergonomic
- Accessories Available for User Comfort and Personalization (Lighting, Environmental Controls, Storage)
- Supports Various Monitor Configurations
- Uniquely Curved Slatwall
- Desktop Dashboard
- Personal Comfort Systems
- Lighted Lower Technology Storage