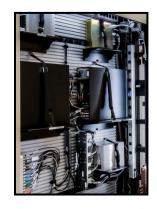

### **STRUCTURE** FREESTANDING TECHNICAL DISPLAY WALL

- Unique Patented Frame Design
- Dual Sided Use to Create Privacy and Different Area Functions
- Interior Space for Hidden Cable Management and Technology Allows for Easy Access
- Slatwall Mounting for Varied Sizes and Types of Displays and Technology
- **Technology Easily Configured**
- **Technology Storage Cabinet Options**
- Multiple Frame Widths and Heights
- Choice of Materials (Acoustics, White Boards, Laminate, Steel)
- Worksurface Mounting for Support Areas or Video Conferencing