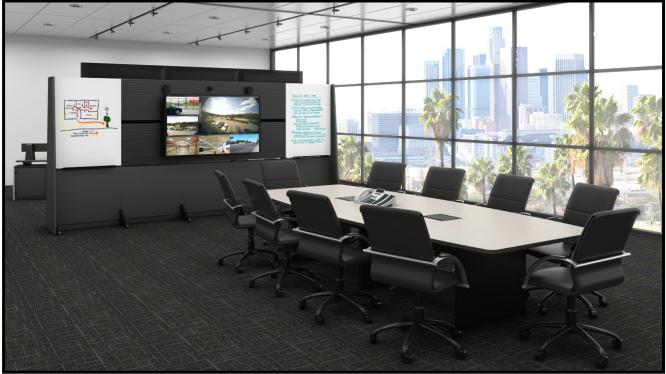

### **STRUCTURE** FREESTANDING TECHNICAL DISPLAY WALL

- Unique Patented Frame Design
- Dual Sided Use to Create Privacy and Different Area Functions
- Interior Space for Hidden Cable Management and Technology Allows for Easy Access
- Slatwall Mounting for Varied Sizes and Types of Displays and Technology
- **Technology Easily Configured**
- **Technology Storage Cabinet Options**
- Multiple Frame Widths and Heights
- Choice of Materials (Acoustics, White Boards, Laminate, Steel)
- Worksurface Mounting for Support Areas or Video Conferencing

- Designed to Compliment your Control Room Environment
- Conference and Technical Tables Designed to Conceal Technology and Cables
- Millwork Storage and Support Furniture Designed for Technology and 24/7 Use
- Accessories to Compliment Consoles
- Lighting
- Personal Comfort Systems (Heating and Fans)