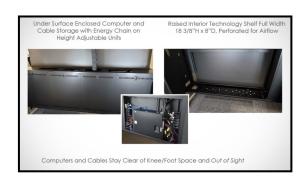

## **ELITE** TECHNICAL CONTROL STATIONS

- Modern Clean Aesthetic
- Ergonomic Sit/Stand Ht. Adj. or Fixed Ht.
- **Supports Varied Monitor Configurations**
- Recessed User Interface for Power/USB Ports and Accessories
- Built for 24/7 /365 Use, Steel Construction with Laminated Panels
- 3 Worksusrface Styles with Durable Edge
- **Technology Storage**
- Cable Management
- Unique Modesty Panel for Concealing Lower **Technology and Cables**
- **Economically Priced**