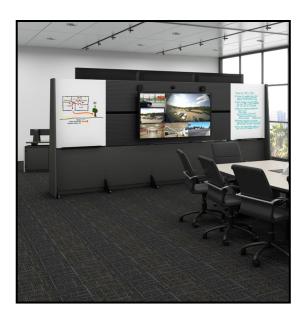

### **STRUCTURE** FREESTANDING TECHNICAL DISPLAY WALL

- Unique Patented Frame Design
- Dual Sided Use to Create Privacy and Different Area Functions
- Interior Space for Hidden Cable Management and Technology Allows for Easy Access
- Slatwall Mounting for Varied Sizes and Types of Displays and Technology
- **Technology Easily Configured**
- **Technology Storage Cabinet Options**
- Multiple Frame Widths and Heights
- Choice of Materials (Acoustics, White Boards, Laminate, Steel)
- Worksurface Mounting for Support Areas or Video Conferencing