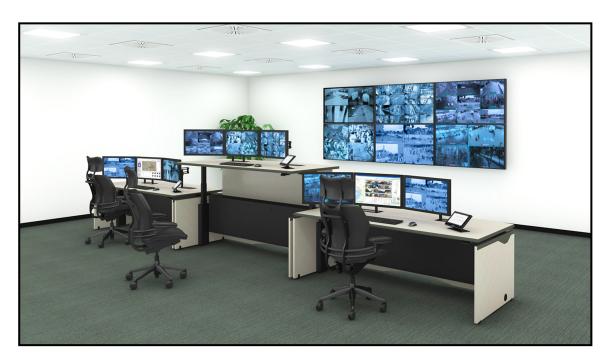

## **ELITE** TECHNICAL CONTROL STATIONS

- Modern Clean Aesthetic
- Ergonomic Sit/Stand Ht. Adj. or Fixed Ht.
- **Supports Varied Monitor Configurations**
- Recessed User Interface for Power/USB Ports and Accessories
- Built for 24/7 /365 Use, Steel Construction with Laminated Panels
- 3 Worksusrface Styles with Durable Edge
- **Technology Storage**
- Cable Management
- Unique Modesty Panel for Concealing Lower **Technology and Cables**
- **Economically Priced**