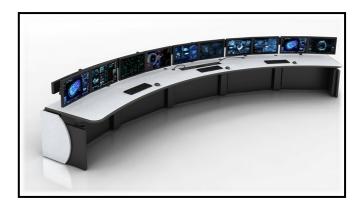

## **VISTA** MODULAR CONTROL CONSOLES

#### **Options to Fit Unique Situations**

- Premium Feature Rich Control Console
- Built to Endure 24/7/365 Use
- Flexible Layered Modularity
- Aesthetically Pleasing
- Variety of Stylish End Panels
- HPL Surfaces with Multiple Edge Options
- Fixed Ht. or Sit/Stand Ht. Adj.

- Focused on User Experience
- Ergonomic
- Accessories Available for User Comfort and Personalization (Lighting, Environmental Controls, Storage)
- Supports Various Monitor Configurations
- Uniquely Curved Slatwall
- Desktop Dashboard
- Personal Comfort Systems
- Lighted Lower Technology Storage