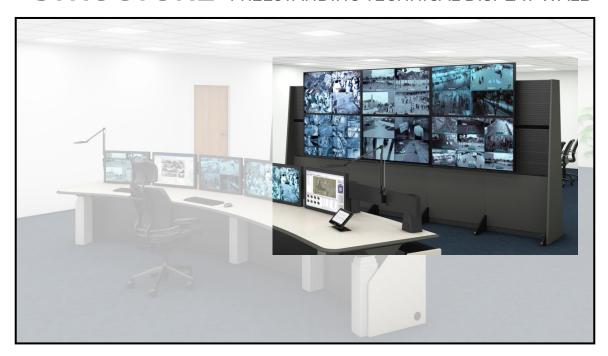

### **STRUCTURE** FREESTANDING TECHNICAL DISPLAY WALL

- Unique Patented Frame Design
- Dual Sided Use to Create Privacy and Different Area Functions
- Interior Space for Hidden Cable Management and Technology Allows for Easy Access
- Slatwall Mounting for Varied Sizes and Types of Displays and Technology
- **Technology Easily Configured**
- **Technology Storage Cabinet Options**
- Multiple Frame Widths and Heights
- Choice of Materials (Acoustics, White Boards, Laminate, Steel)
- Worksurface Mounting for Support Areas or Video Conferencing