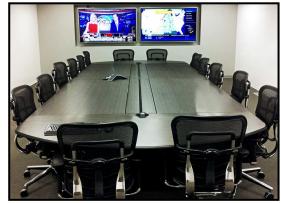

- Designed to Compliment your Control Room Environment
- Conference and Technical Tables Designed to Conceal Technology and Cables
- Millwork Storage and Support Furniture Designed for Technology and 24/7 Use
- Accessories to Compliment Consoles
- Lighting
- Personal Comfort Systems (Heating and Fans)