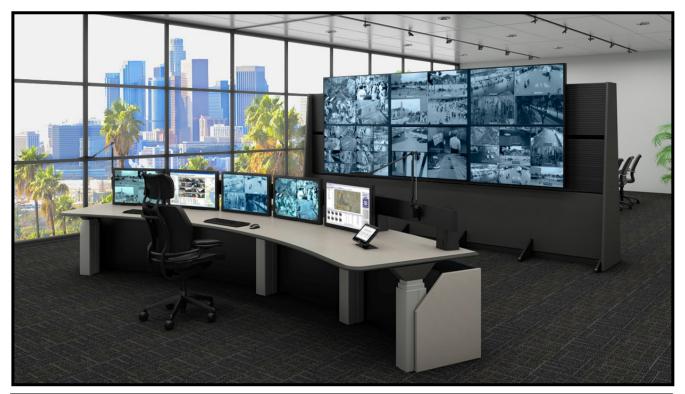

## **VISTA** MODULAR CONTROL CONSOLES

#### **Options to Fit Unique Situations**

- Premium Feature Rich Control Console
- Built to Endure 24/7/365 Use
- Flexible Layered Modularity
- Aesthetically Pleasing
- Variety of Stylish End Panels
- HPL Surfaces with Multiple Edge Options
- Fixed Ht. or Sit/Stand Ht. Adj.

- Focused on User Experience
- Ergonomic
- Accessories Available for User Comfort and Personalization (Lighting, Environmental Controls, Storage)
- Supports Various Monitor Configurations
- Uniquely Curved Slatwall
- Desktop Dashboard
- Personal Comfort Systems
- Lighted Lower Technology Storage