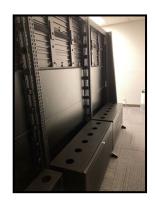

### **STRUCTURE** FREESTANDING TECHNICAL DISPLAY WALL

- Unique Patented Frame Design
- Dual Sided Use to Create Privacy and Different Area Functions
- Interior Space for Hidden Cable Management and Technology Allows for Easy Access
- Slatwall Mounting for Varied Sizes and Types of Displays and Technology
- **Technology Easily Configured**
- **Technology Storage Cabinet Options**
- Multiple Frame Widths and Heights
- Choice of Materials (Acoustics, White Boards, Laminate, Steel)
- Worksurface Mounting for Support Areas or Video Conferencing