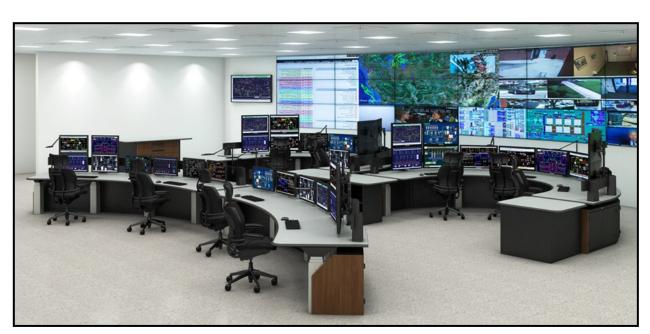

## **ELITE** TECHNICAL CONTROL STATIONS

- Modern Clean Aesthetic
- Ergonomic Sit/Stand Ht. Adj. or Fixed Ht.
- **Supports Varied Monitor Configurations**
- Recessed User Interface for Power/USB Ports and Accessories
- Built for 24/7 /365 Use, Steel Construction with Laminated Panels
- 3 Worksusrface Styles with Durable Edge
- **Technology Storage**
- Cable Management
- Unique Modesty Panel for Concealing Lower **Technology and Cables**
- **Economically Priced**